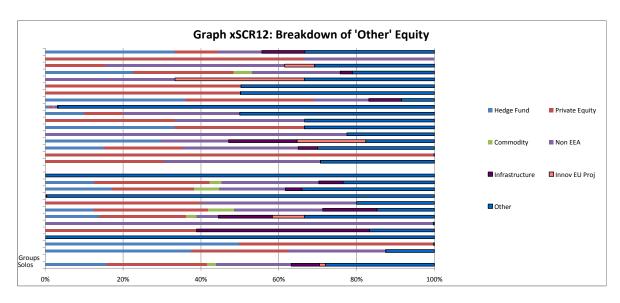

### **Table of contents**

| Annex xTP – Structural statistics on technical provisions in QIS5                | 3       |
|----------------------------------------------------------------------------------|---------|
| xTP1: Methodology used for risk margins in life technical provisions calculation | 13      |
| xTP2: Methodology used for risk margins in non-life technical provisions calcul  | lation  |
|                                                                                  |         |
| xTP3: Structure of life provisions by type of undertakings                       | 6       |
| xTP4: Structure of non-life provisions by type of undertakings                   | 9       |
| Annex xSCR – Structural statistics on the SCR of QIS5 participants 1             | 7       |
| xSCR1: Composition of the net Solvency Capital Requirement (% of BSCR) 1         | 7       |
| xSCR2: Structure of the counterparty default risk by countries1                  | 7       |
| xSCR3: Structure of the life underwriting risk for composite firms               | 8       |
| xSCR4: Composition of the life underwriting risk (% of net life underwriting ris | sk) 18  |
| xSCR5: Composition of the health underwriting risk (% of net health underwri     | ting    |
| risk)1                                                                           | 8       |
| xSCR6: Composition of the non-life underwriting risk (% of net non-life under    | writing |
| risk)1                                                                           | 9       |
| xSCR7: Extent of the risk mitigation effects for the life SCR at country level 1 | 9       |
| xSCR8: Extent of the risk mitigation effects for the health SCR at country leve  | /20     |
| xSCR9: Rating of the structured products owned by countries                      | 20      |
| xSCR10: Rating of the corporate bonds owned by countries                         | 21      |
| xSCR11: Rating of the covered bonds owned by countries                           | 21      |
| xSCR12: Other equity owned by countries2                                         | 22      |
| xSCR13: Non-Life underwriting risk by type of undertakings                       | 22      |
| xSCR14: Non-Life catastrophe risk drivers by countries                           | 25      |
| Annex xOF – Structural statistics on the own funds of QIS5 participants 2        | 27      |
| xOF1: Structure of available own funds2                                          | 27      |
| xOF2: Structure of participations2                                               |         |
| xOF3: Structure of ancillary own funds2                                          | 27      |
| xOF4: Structure of basic own funds2                                              | 28      |
| xOF5: Structure of other paid-in capital instruments2                            | 28      |
| xOF6: Structure of adjustments to own funds2                                     | 28      |
| xOF7: EPIFP / Tier 1 by undertaking type2                                        | 29      |