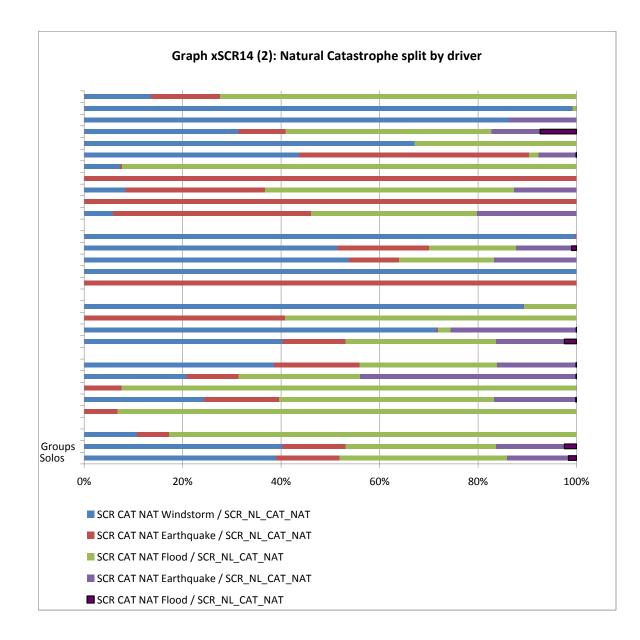

| Reinsurance undertakings                       | EEA     |
|------------------------------------------------|---------|
| total lob - BE                                 | 93.51%  |
| total lob - TP as a whole                      | 0.21%   |
| total lob - RM                                 | 6.28%   |
| total lob - total                              | 100.00% |
| medical expenses - BE                          | 2.08%   |
| medical expenses - as a whole                  | -0.02%  |
| medical expenses - RM                          | 0.09%   |
| medical expenses - Total                       | 2.17%   |
| income protection - BE                         | 1.63%   |
| income protection - as a whole                 | 0.00%   |
| income protection - RM                         | 0.07%   |
| income protection - Total                      | 1.69%   |
| workers' compensation - BE                     | 2.30%   |
| workers' compensation - as a whole             | 0.07%   |
| workers' compensation - RM                     | 0.30%   |
| workers' compensation - Total                  | 2.60%   |
| motor vehicle liability - BE                   | 7.29%   |
| motor vehicle liability - as a whole           | 0.01%   |
| motor vehicle liability - RM                   | 0.37%   |
| motor vehicle liability - Total                | 7.66%   |
| other motor - BE                               | 1.20%   |
| other motor - as a whole                       | 0.00%   |
| other motor - RM                               | 0.06%   |
| other motor - Total                            | 1.26%   |
| marine, aviation and transport - BE            | 6.61%   |
| marine, aviation and transport - as a whole    | 0.00%   |
| marine, aviation and transport - RM            | 0.31%   |
| marine, aviation and transport - Total         | 6.92%   |
| fire and other damage to property - BE         | 15.72%  |
| fire and other damage to property - as a whole | 0.01%   |
| fire and other damage to property - RM         | 0.72%   |
| fire and other damage to property - Total      | 16.44%  |
| general liability - BE                         | 14.81%  |
| general liability - as a whole                 | 0.02%   |
| general liability - RM                         | 0.96%   |
| general liability - Total                      | 15.77%  |
| credit and suretyship - BE                     | 4.29%   |
| credit and suretyship - as a whole             | 0.00%   |
| credit and suretyship - RM                     | 0.29%   |
| credit and suretyship - Total                  | 4.58%   |
| legal expenses - BE                            | 0.25%   |
| legal expenses - as a whole                    | 0.00%   |
| legal expenses - RM                            | 0.01%   |
| legal expenses - Total                         | 0.27%   |
| assistance - BE                                | 0.01%   |
| assistance - as a whole                        | 0.00%   |
| assistance - RM                                | 0.00%   |
| assistance - Total                             | 0.01%   |
| miscellaneous financial loss - BE              | 1.39%   |
| miscellaneous financial loss - as a whole      | 0.02%   |
| miscellaneous financial loss - RM              | 0.11%   |
| miscellaneous financial loss - Total           | 1.50%   |
| non-proportional health reins - BE             | 8.02%   |
| non-proportional health reins - as a whole     | 0.07%   |
| non-proportional health reins - RM             | 0.40%   |
|                                                | 0.1070  |

| non-proportional health reins - Total                | 8.42%  |
|------------------------------------------------------|--------|
| non proportional property reins - BE                 | 0.45%  |
| non proportional property reins - as a whole         | 0.00%  |
| non proportional property reins - RM                 | 0.03%  |
| non proportional property reins - Total              | 0.48%  |
| non-proportional casualty reins - BE                 | 24.01% |
| non-proportional casualty reins - as a whole         | 0.03%  |
| non-proportional casualty reins - RM                 | 2.26%  |
| non-proportional casualty reins - Total              | 26.26% |
| non-proportional marine, aviation, transport - BE    | 3.64%  |
| non-proportional marine, aviation, transport - as a  |        |
| whole                                                | 0.00%  |
| non-proportional marine, aviation, transport - RM    | 0.32%  |
| non-proportional marine, aviation, transport - Total | 3.95%  |