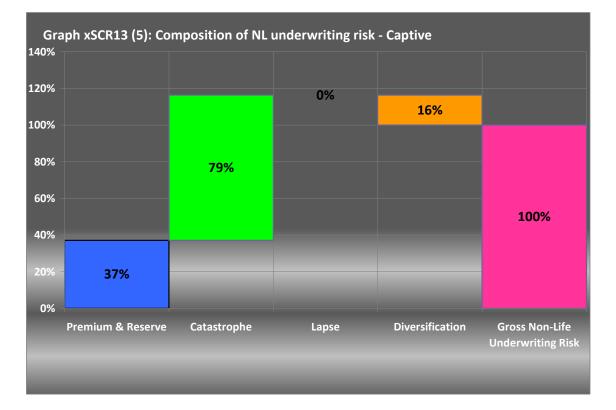

| Captive undertakings                                                          | Solos |         |
|-------------------------------------------------------------------------------|-------|---------|
| Total - Best Estimate non-hedgeable                                           |       | 78.23%  |
| Total - As a whole                                                            |       | 16.18%  |
| Total - RM                                                                    |       | 5.58%   |
| Total Technical provisions                                                    |       | 100.00% |
| with profit - Best Estimate non-headgeable                                    | -     |         |
| with profit - as a whole                                                      | -     |         |
| with profit - Risk Margin                                                     | -     |         |
| with profit - Total Technical Provisions                                      |       | 0.00%   |
| linked policies - Best Estimate non-headgeable                                | -     |         |
| linked policies - as a whole                                                  | -     |         |
| linked policies - Risk Margin                                                 | -     |         |
| linked policies - Total Technical Provisions                                  |       | 0.00%   |
| without profit - Best Estimate non-headgeable                                 |       | 71.64%  |
| without profit - as a whole                                                   |       | 0.00%   |
| without profit - Risk Margin                                                  |       | 4.28%   |
| without profit - Total Technical Provisions                                   |       | 75.92%  |
| reinsurance - Best Estimate non-headgeable                                    |       | 2.58%   |
| reinsurance - as a whole                                                      |       | 15.10%  |
| reinsurance - Risk Margin                                                     |       | 0.81%   |
| reinsurance - Total Technical Provisions                                      |       | 18.49%  |
| annuities stemming from non-life contracts - Best Estimate non-<br>headgeable |       | 4.02%   |
| annuities stemming from non-life contracts - as a whole                       |       | 1.08%   |
| annuities stemming from non-life contracts - Risk Margin                      |       | 0.49%   |
| annuities stemming from non-life contracts - Total Technical Provisions       |       | 5.59%   |