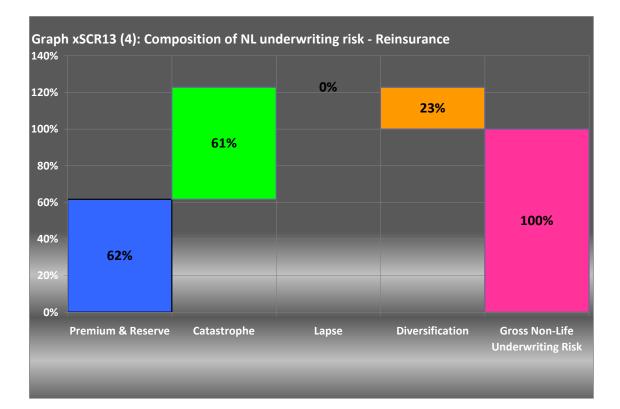

### **Table of contents**

| Annex xTP – Structural statistics on technical provisions in QIS5                | 3       |
|----------------------------------------------------------------------------------|---------|
| xTP1: Methodology used for risk margins in life technical provisions calculation | 13      |
| xTP2: Methodology used for risk margins in non-life technical provisions calcul  | lation  |
|                                                                                  |         |
| xTP3: Structure of life provisions by type of undertakings                       | 6       |
| xTP4: Structure of non-life provisions by type of undertakings                   | 9       |
| Annex xSCR – Structural statistics on the SCR of QIS5 participants 1             | 7       |
| xSCR1: Composition of the net Solvency Capital Requirement (% of BSCR) 1         | 7       |
| xSCR2: Structure of the counterparty default risk by countries1                  | 7       |
| xSCR3: Structure of the life underwriting risk for composite firms               | 8       |
| xSCR4: Composition of the life underwriting risk (% of net life underwriting ris | sk) 18  |
| xSCR5: Composition of the health underwriting risk (% of net health underwri     | ting    |
| risk)1                                                                           | 8       |
| xSCR6: Composition of the non-life underwriting risk (% of net non-life under    | writing |
| risk)1                                                                           | 9       |
| xSCR7: Extent of the risk mitigation effects for the life SCR at country level 1 | 9       |
| xSCR8: Extent of the risk mitigation effects for the health SCR at country leve  | /20     |
| xSCR9: Rating of the structured products owned by countries                      | 20      |
| xSCR10: Rating of the corporate bonds owned by countries                         | 21      |
| xSCR11: Rating of the covered bonds owned by countries                           | 21      |
| xSCR12: Other equity owned by countries2                                         | 22      |
| xSCR13: Non-Life underwriting risk by type of undertakings                       | 22      |
| xSCR14: Non-Life catastrophe risk drivers by countries                           | 25      |
| Annex xOF – Structural statistics on the own funds of QIS5 participants 2        | 27      |
| xOF1: Structure of available own funds2                                          | 27      |
| xOF2: Structure of participations2                                               |         |
| xOF3: Structure of ancillary own funds2                                          | 27      |
| xOF4: Structure of basic own funds2                                              | 28      |
| xOF5: Structure of other paid-in capital instruments2                            | 28      |
| xOF6: Structure of adjustments to own funds2                                     | 28      |
| xOF7: EPIFP / Tier 1 by undertaking type2                                        | 29      |