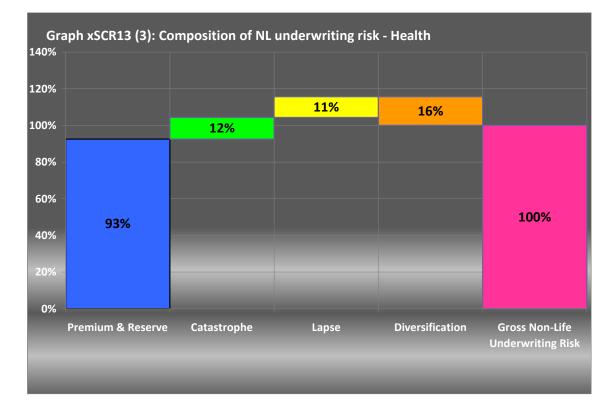

### **Table of contents**

| Annex xTP – Structural statistics on technical provisions in QIS5                | 3       |
|----------------------------------------------------------------------------------|---------|
| xTP1: Methodology used for risk margins in life technical provisions calculation | 13      |
| xTP2: Methodology used for risk margins in non-life technical provisions calcul  | lation  |
|                                                                                  |         |
| xTP3: Structure of life provisions by type of undertakings                       | 6       |
| xTP4: Structure of non-life provisions by type of undertakings                   | 9       |
| Annex xSCR – Structural statistics on the SCR of QIS5 participants 1             | 7       |
| xSCR1: Composition of the net Solvency Capital Requirement (% of BSCR) 1         | 7       |
| xSCR2: Structure of the counterparty default risk by countries1                  | 7       |
| xSCR3: Structure of the life underwriting risk for composite firms               | 8       |
| xSCR4: Composition of the life underwriting risk (% of net life underwriting ris | sk) 18  |
| xSCR5: Composition of the health underwriting risk (% of net health underwri     | ting    |
| risk)1                                                                           | 8       |
| xSCR6: Composition of the non-life underwriting risk (% of net non-life under    | writing |
| risk)1                                                                           | 9       |
| xSCR7: Extent of the risk mitigation effects for the life SCR at country level 1 | 9       |
| xSCR8: Extent of the risk mitigation effects for the health SCR at country leve  | /20     |
| xSCR9: Rating of the structured products owned by countries                      | 20      |
| xSCR10: Rating of the corporate bonds owned by countries                         | 21      |
| xSCR11: Rating of the covered bonds owned by countries                           | 21      |
| xSCR12: Other equity owned by countries2                                         | 22      |
| xSCR13: Non-Life underwriting risk by type of undertakings                       | 22      |
| xSCR14: Non-Life catastrophe risk drivers by countries                           | 25      |
| Annex xOF – Structural statistics on the own funds of QIS5 participants 2        | 27      |
| xOF1: Structure of available own funds2                                          | 27      |
| xOF2: Structure of participations2                                               |         |
| xOF3: Structure of ancillary own funds2                                          | 27      |
| xOF4: Structure of basic own funds2                                              | 28      |
| xOF5: Structure of other paid-in capital instruments2                            | 28      |
| xOF6: Structure of adjustments to own funds2                                     | 28      |
| xOF7: EPIFP / Tier 1 by undertaking type2                                        | 29      |