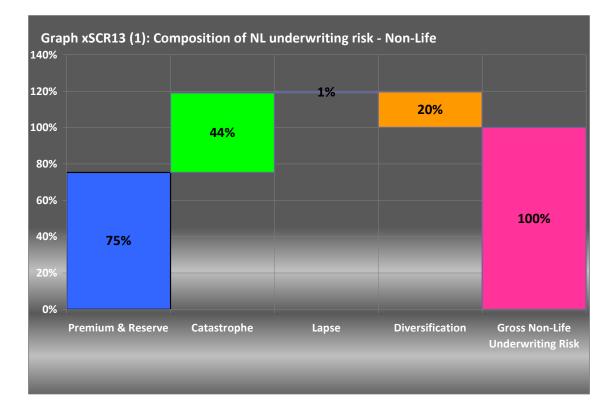

### **Table of contents**

| Annex xTP – Structural statistics on technical provisions in QIS5                | 3       |
|----------------------------------------------------------------------------------|---------|
| xTP1: Methodology used for risk margins in life technical provisions calculation | 13      |
| xTP2: Methodology used for risk margins in non-life technical provisions calcul  | lation  |
|                                                                                  |         |
| xTP3: Structure of life provisions by type of undertakings                       | 6       |
| xTP4: Structure of non-life provisions by type of undertakings                   | 9       |
| Annex xSCR – Structural statistics on the SCR of QIS5 participants 1             | 7       |
| xSCR1: Composition of the net Solvency Capital Requirement (% of BSCR) 1         | 7       |
| xSCR2: Structure of the counterparty default risk by countries1                  | 7       |
| xSCR3: Structure of the life underwriting risk for composite firms               | 8       |
| xSCR4: Composition of the life underwriting risk (% of net life underwriting ris | sk) 18  |
| xSCR5: Composition of the health underwriting risk (% of net health underwri     | ting    |
| risk)1                                                                           | 8       |
| xSCR6: Composition of the non-life underwriting risk (% of net non-life under    | writing |
| risk)1                                                                           | 9       |
| xSCR7: Extent of the risk mitigation effects for the life SCR at country level 1 | 9       |
| xSCR8: Extent of the risk mitigation effects for the health SCR at country leve  | /20     |
| xSCR9: Rating of the structured products owned by countries                      | 20      |
| xSCR10: Rating of the corporate bonds owned by countries                         | 21      |
| xSCR11: Rating of the covered bonds owned by countries                           | 21      |
| xSCR12: Other equity owned by countries2                                         | 22      |
| xSCR13: Non-Life underwriting risk by type of undertakings                       | 22      |
| xSCR14: Non-Life catastrophe risk drivers by countries                           | 25      |
| Annex xOF – Structural statistics on the own funds of QIS5 participants 2        | 27      |
| xOF1: Structure of available own funds2                                          | 27      |
| xOF2: Structure of participations2                                               |         |
| xOF3: Structure of ancillary own funds2                                          | 27      |
| xOF4: Structure of basic own funds2                                              | 28      |
| xOF5: Structure of other paid-in capital instruments2                            | 28      |
| xOF6: Structure of adjustments to own funds2                                     | 28      |
| xOF7: EPIFP / Tier 1 by undertaking type2                                        | 29      |