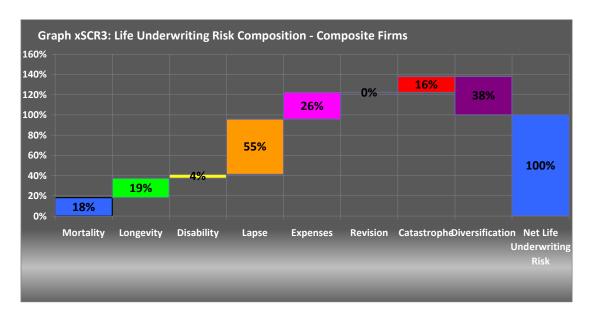

### **Table of contents**

| Annex xTP – Structural statistics on technical provisions in QIS5                | 3       |
|----------------------------------------------------------------------------------|---------|
| xTP1: Methodology used for risk margins in life technical provisions calculation | 13      |
| xTP2: Methodology used for risk margins in non-life technical provisions calcul  | lation  |
|                                                                                  |         |
| xTP3: Structure of life provisions by type of undertakings                       | 6       |
| xTP4: Structure of non-life provisions by type of undertakings                   | 9       |
| Annex xSCR – Structural statistics on the SCR of QIS5 participants 1             | 7       |
| xSCR1: Composition of the net Solvency Capital Requirement (% of BSCR) 1         | 7       |
| xSCR2: Structure of the counterparty default risk by countries1                  | 7       |
| xSCR3: Structure of the life underwriting risk for composite firms               | 8       |
| xSCR4: Composition of the life underwriting risk (% of net life underwriting ris | sk) 18  |
| xSCR5: Composition of the health underwriting risk (% of net health underwri     | ting    |
| risk)1                                                                           | 8       |
| xSCR6: Composition of the non-life underwriting risk (% of net non-life under    | writing |
| risk)1                                                                           | 9       |
| xSCR7: Extent of the risk mitigation effects for the life SCR at country level 1 | 9       |
| xSCR8: Extent of the risk mitigation effects for the health SCR at country leve  | /20     |
| xSCR9: Rating of the structured products owned by countries                      | 20      |
| xSCR10: Rating of the corporate bonds owned by countries                         | 21      |
| xSCR11: Rating of the covered bonds owned by countries                           | 21      |
| xSCR12: Other equity owned by countries2                                         | 22      |
| xSCR13: Non-Life underwriting risk by type of undertakings                       | 22      |
| xSCR14: Non-Life catastrophe risk drivers by countries                           | 25      |
| Annex xOF – Structural statistics on the own funds of QIS5 participants 2        | 27      |
| xOF1: Structure of available own funds2                                          | 27      |
| xOF2: Structure of participations2                                               |         |
| xOF3: Structure of ancillary own funds2                                          | 27      |
| xOF4: Structure of basic own funds2                                              | 28      |
| xOF5: Structure of other paid-in capital instruments2                            | 28      |
| xOF6: Structure of adjustments to own funds2                                     | 28      |
| xOF7: EPIFP / Tier 1 by undertaking type2                                        | 29      |