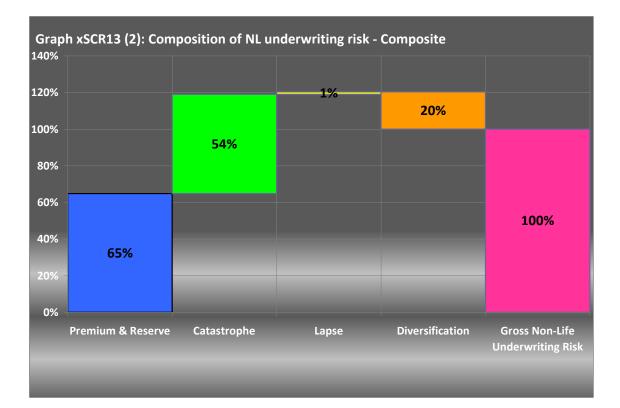

### **Table of contents**

| Annex xTP – Structural statistics on technical provisions in QIS5                | 3       |
|----------------------------------------------------------------------------------|---------|
| xTP1: Methodology used for risk margins in life technical provisions calculation | 13      |
| xTP2: Methodology used for risk margins in non-life technical provisions calcul  | lation  |
|                                                                                  |         |
| xTP3: Structure of life provisions by type of undertakings                       | 6       |
| xTP4: Structure of non-life provisions by type of undertakings                   | 9       |
| Annex xSCR – Structural statistics on the SCR of QIS5 participants 1             | 7       |
| xSCR1: Composition of the net Solvency Capital Requirement (% of BSCR) 1         | 7       |
| xSCR2: Structure of the counterparty default risk by countries1                  | 7       |
| xSCR3: Structure of the life underwriting risk for composite firms               | 8       |
| xSCR4: Composition of the life underwriting risk (% of net life underwriting ris | sk) 18  |
| xSCR5: Composition of the health underwriting risk (% of net health underwri     | ting    |
| risk)1                                                                           | 8       |
| xSCR6: Composition of the non-life underwriting risk (% of net non-life under    | writing |
| risk)1                                                                           | 9       |
| xSCR7: Extent of the risk mitigation effects for the life SCR at country level 1 | 9       |
| xSCR8: Extent of the risk mitigation effects for the health SCR at country leve  | /20     |
| xSCR9: Rating of the structured products owned by countries                      | 20      |
| xSCR10: Rating of the corporate bonds owned by countries                         | 21      |
| xSCR11: Rating of the covered bonds owned by countries                           | 21      |
| xSCR12: Other equity owned by countries2                                         | 22      |
| xSCR13: Non-Life underwriting risk by type of undertakings                       | 22      |
| xSCR14: Non-Life catastrophe risk drivers by countries                           | 25      |
| Annex xOF – Structural statistics on the own funds of QIS5 participants 2        | 27      |
| xOF1: Structure of available own funds2                                          | 27      |
| xOF2: Structure of participations2                                               |         |
| xOF3: Structure of ancillary own funds2                                          | 27      |
| xOF4: Structure of basic own funds2                                              | 28      |
| xOF5: Structure of other paid-in capital instruments2                            | 28      |
| xOF6: Structure of adjustments to own funds2                                     | 28      |
| xOF7: EPIFP / Tier 1 by undertaking type2                                        | 29      |