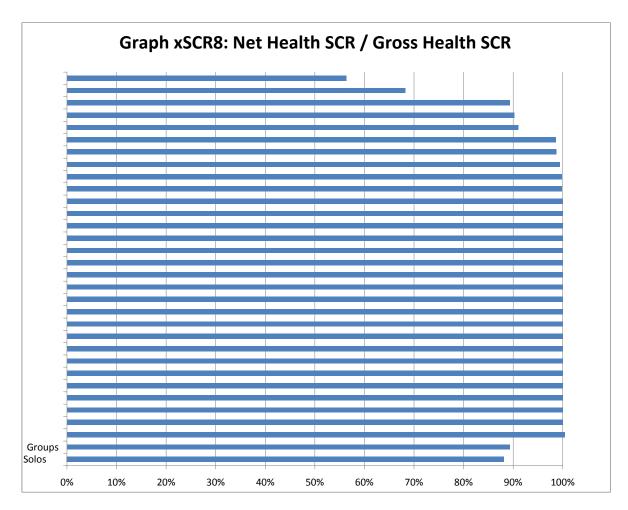

### **Table of contents**

| Annex xTP – Structural statistics on technical provisions in QIS5                | 3       |
|----------------------------------------------------------------------------------|---------|
| xTP1: Methodology used for risk margins in life technical provisions calculation | 13      |
| xTP2: Methodology used for risk margins in non-life technical provisions calcul  | lation  |
|                                                                                  |         |
| xTP3: Structure of life provisions by type of undertakings                       | 6       |
| xTP4: Structure of non-life provisions by type of undertakings                   | 9       |
| Annex xSCR – Structural statistics on the SCR of QIS5 participants 1             | 7       |
| xSCR1: Composition of the net Solvency Capital Requirement (% of BSCR) 1         | 7       |
| xSCR2: Structure of the counterparty default risk by countries1                  | 7       |
| xSCR3: Structure of the life underwriting risk for composite firms               | 8       |
| xSCR4: Composition of the life underwriting risk (% of net life underwriting ris | sk) 18  |
| xSCR5: Composition of the health underwriting risk (% of net health underwri     | ting    |
| risk)1                                                                           | 8       |
| xSCR6: Composition of the non-life underwriting risk (% of net non-life under    | writing |
| risk)1                                                                           | 9       |
| xSCR7: Extent of the risk mitigation effects for the life SCR at country level 1 | 9       |
| xSCR8: Extent of the risk mitigation effects for the health SCR at country leve  | /20     |
| xSCR9: Rating of the structured products owned by countries                      | 20      |
| xSCR10: Rating of the corporate bonds owned by countries                         | 21      |
| xSCR11: Rating of the covered bonds owned by countries                           | 21      |
| xSCR12: Other equity owned by countries2                                         | 22      |
| xSCR13: Non-Life underwriting risk by type of undertakings                       | 22      |
| xSCR14: Non-Life catastrophe risk drivers by countries                           | 25      |
| Annex xOF – Structural statistics on the own funds of QIS5 participants 2        | 27      |
| xOF1: Structure of available own funds2                                          | 27      |
| xOF2: Structure of participations2                                               |         |
| xOF3: Structure of ancillary own funds2                                          | 27      |
| xOF4: Structure of basic own funds2                                              | 28      |
| xOF5: Structure of other paid-in capital instruments2                            | 28      |
| xOF6: Structure of adjustments to own funds2                                     | 28      |
| xOF7: EPIFP / Tier 1 by undertaking type2                                        | 29      |