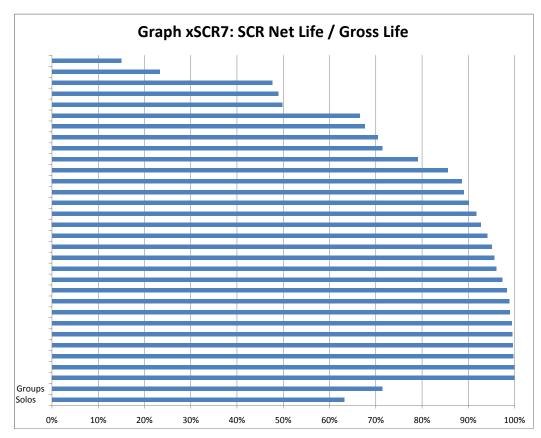

### **Table of contents**

| Annex xTP – Structural statistics on technical provisions in QIS5                | 3       |
|----------------------------------------------------------------------------------|---------|
| xTP1: Methodology used for risk margins in life technical provisions calculation | 13      |
| xTP2: Methodology used for risk margins in non-life technical provisions calcul  | lation  |
|                                                                                  |         |
| xTP3: Structure of life provisions by type of undertakings                       | 6       |
| xTP4: Structure of non-life provisions by type of undertakings                   | 9       |
| Annex xSCR – Structural statistics on the SCR of QIS5 participants 1             | 7       |
| xSCR1: Composition of the net Solvency Capital Requirement (% of BSCR) 1         | 7       |
| xSCR2: Structure of the counterparty default risk by countries1                  | 7       |
| xSCR3: Structure of the life underwriting risk for composite firms               | 8       |
| xSCR4: Composition of the life underwriting risk (% of net life underwriting ris | sk) 18  |
| xSCR5: Composition of the health underwriting risk (% of net health underwri     | ting    |
| risk)1                                                                           | 8       |
| xSCR6: Composition of the non-life underwriting risk (% of net non-life under    | writing |
| risk)1                                                                           | 9       |
| xSCR7: Extent of the risk mitigation effects for the life SCR at country level 1 | 9       |
| xSCR8: Extent of the risk mitigation effects for the health SCR at country leve  | /20     |
| xSCR9: Rating of the structured products owned by countries                      | 20      |
| xSCR10: Rating of the corporate bonds owned by countries                         | 21      |
| xSCR11: Rating of the covered bonds owned by countries                           | 21      |
| xSCR12: Other equity owned by countries2                                         | 22      |
| xSCR13: Non-Life underwriting risk by type of undertakings                       | 22      |
| xSCR14: Non-Life catastrophe risk drivers by countries                           | 25      |
| Annex xOF – Structural statistics on the own funds of QIS5 participants 2        | 27      |
| xOF1: Structure of available own funds2                                          | 27      |
| xOF2: Structure of participations2                                               |         |
| xOF3: Structure of ancillary own funds2                                          | 27      |
| xOF4: Structure of basic own funds2                                              | 28      |
| xOF5: Structure of other paid-in capital instruments2                            | 28      |
| xOF6: Structure of adjustments to own funds2                                     | 28      |
| xOF7: EPIFP / Tier 1 by undertaking type2                                        | 29      |