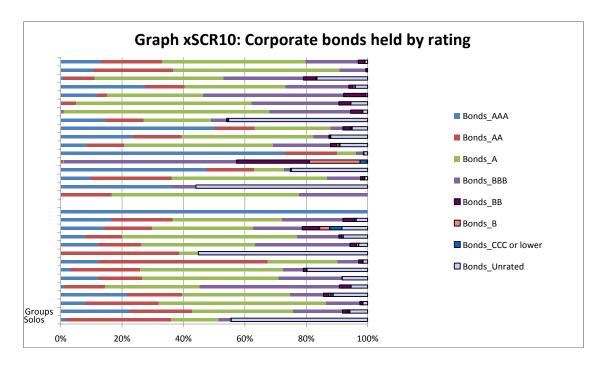

### **Table of contents**

| Annex xTP – Structural statistics on technical provisions in QIS5                | 3       |
|----------------------------------------------------------------------------------|---------|
| xTP1: Methodology used for risk margins in life technical provisions calculation | 13      |
| xTP2: Methodology used for risk margins in non-life technical provisions calcul  | lation  |
|                                                                                  |         |
| xTP3: Structure of life provisions by type of undertakings                       | 6       |
| xTP4: Structure of non-life provisions by type of undertakings                   | 9       |
| Annex xSCR – Structural statistics on the SCR of QIS5 participants 1             | 7       |
| xSCR1: Composition of the net Solvency Capital Requirement (% of BSCR) 1         | 7       |
| xSCR2: Structure of the counterparty default risk by countries1                  | 7       |
| xSCR3: Structure of the life underwriting risk for composite firms               | 8       |
| xSCR4: Composition of the life underwriting risk (% of net life underwriting ris | sk) 18  |
| xSCR5: Composition of the health underwriting risk (% of net health underwri     | ting    |
| risk)1                                                                           | 8       |
| xSCR6: Composition of the non-life underwriting risk (% of net non-life under    | writing |
| risk)1                                                                           | 9       |
| xSCR7: Extent of the risk mitigation effects for the life SCR at country level 1 | 9       |
| xSCR8: Extent of the risk mitigation effects for the health SCR at country leve  | /20     |
| xSCR9: Rating of the structured products owned by countries                      | 20      |
| xSCR10: Rating of the corporate bonds owned by countries                         | 21      |
| xSCR11: Rating of the covered bonds owned by countries                           | 21      |
| xSCR12: Other equity owned by countries2                                         | 22      |
| xSCR13: Non-Life underwriting risk by type of undertakings                       | 22      |
| xSCR14: Non-Life catastrophe risk drivers by countries                           | 25      |
| Annex xOF – Structural statistics on the own funds of QIS5 participants 2        | 27      |
| xOF1: Structure of available own funds2                                          | 27      |
| xOF2: Structure of participations2                                               |         |
| xOF3: Structure of ancillary own funds2                                          | 27      |
| xOF4: Structure of basic own funds2                                              | 28      |
| xOF5: Structure of other paid-in capital instruments2                            | 28      |
| xOF6: Structure of adjustments to own funds2                                     | 28      |
| xOF7: EPIFP / Tier 1 by undertaking type2                                        | 29      |