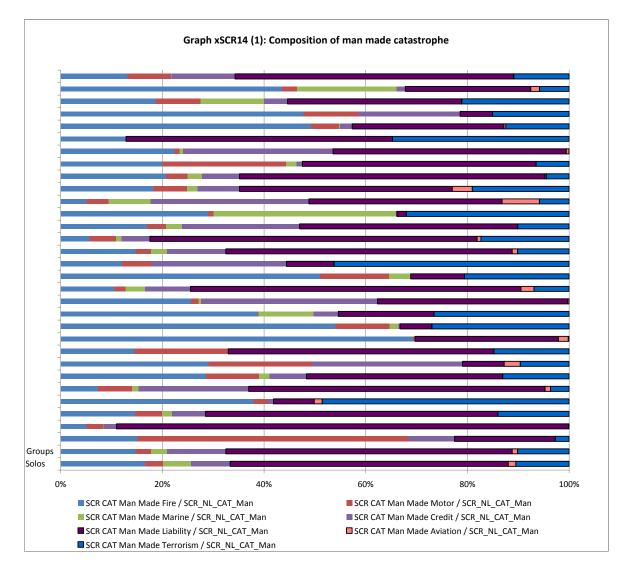

| Reinsurance undertakings                       | EEA     |
|------------------------------------------------|---------|
| total lob - BE                                 | 93.51%  |
| total lob - TP as a whole                      | 0.21%   |
| total lob - RM                                 | 6.28%   |
| total lob - total                              | 100.00% |
| medical expenses - BE                          | 2.08%   |
| medical expenses - as a whole                  | -0.02%  |
| medical expenses - RM                          | 0.09%   |
| medical expenses - Total                       | 2.17%   |
| income protection - BE                         | 1.63%   |
| income protection - as a whole                 | 0.00%   |
| income protection - RM                         | 0.07%   |
| income protection - Total                      | 1.69%   |
| workers' compensation - BE                     | 2.30%   |
| workers' compensation - as a whole             | 0.07%   |
| workers' compensation - RM                     | 0.30%   |
| workers' compensation - Total                  | 2.60%   |
| motor vehicle liability - BE                   | 7.29%   |
| motor vehicle liability - as a whole           | 0.01%   |
| motor vehicle liability - RM                   | 0.37%   |
| motor vehicle liability - Total                | 7.66%   |
| other motor - BE                               | 1.20%   |
| other motor - as a whole                       | 0.00%   |
| other motor - RM                               | 0.06%   |
| other motor - Total                            | 1.26%   |
| marine, aviation and transport - BE            | 6.61%   |
| marine, aviation and transport - as a whole    | 0.00%   |
| marine, aviation and transport - RM            | 0.31%   |
| marine, aviation and transport - Total         | 6.92%   |
| fire and other damage to property - BE         | 15.72%  |
| fire and other damage to property - as a whole | 0.01%   |
| fire and other damage to property - RM         | 0.72%   |
| fire and other damage to property - Total      | 16.44%  |
| general liability - BE                         | 14.81%  |
| general liability - as a whole                 | 0.02%   |
| general liability - RM                         | 0.96%   |
| general liability - Total                      | 15.77%  |
| credit and suretyship - BE                     | 4.29%   |
| credit and suretyship - as a whole             | 0.00%   |
| credit and suretyship - RM                     | 0.29%   |
| credit and suretyship - Total                  | 4.58%   |
| legal expenses - BE                            | 0.25%   |
| legal expenses - as a whole                    | 0.00%   |
| legal expenses - RM                            | 0.01%   |
| legal expenses - Total                         | 0.27%   |
| assistance - BE                                | 0.01%   |
| assistance - as a whole                        | 0.00%   |
| assistance - RM                                | 0.00%   |
| assistance - Total                             | 0.01%   |
| miscellaneous financial loss - BE              | 1.39%   |
| miscellaneous financial loss - as a whole      | 0.02%   |
| miscellaneous financial loss - RM              | 0.11%   |
| miscellaneous financial loss - Total           | 1.50%   |
| non-proportional health reins - BE             | 8.02%   |
| non-proportional health reins - as a whole     | 0.07%   |
| non-proportional health reins - RM             | 0.40%   |
|                                                | 0.1070  |

| non-proportional health reins - Total                | 8.42%  |
|------------------------------------------------------|--------|
| non proportional property reins - BE                 | 0.45%  |
| non proportional property reins - as a whole         | 0.00%  |
| non proportional property reins - RM                 | 0.03%  |
| non proportional property reins - Total              | 0.48%  |
| non-proportional casualty reins - BE                 | 24.01% |
| non-proportional casualty reins - as a whole         | 0.03%  |
| non-proportional casualty reins - RM                 | 2.26%  |
| non-proportional casualty reins - Total              | 26.26% |
| non-proportional marine, aviation, transport - BE    | 3.64%  |
| non-proportional marine, aviation, transport - as a  |        |
| whole                                                | 0.00%  |
| non-proportional marine, aviation, transport - RM    | 0.32%  |
| non-proportional marine, aviation, transport - Total | 3.95%  |