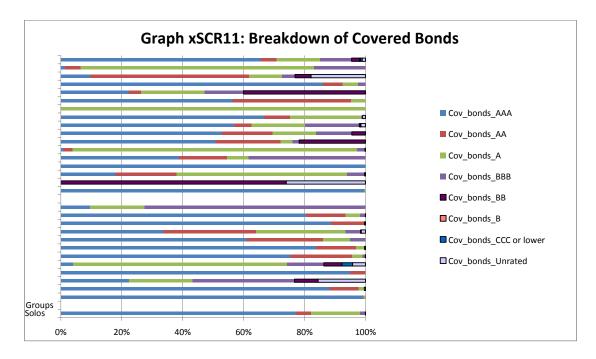

### **Table of contents**

| Annex xTP – Structural statistics on technical provisions in QIS5                | 3       |
|----------------------------------------------------------------------------------|---------|
| xTP1: Methodology used for risk margins in life technical provisions calculation | 13      |
| xTP2: Methodology used for risk margins in non-life technical provisions calcul  | lation  |
|                                                                                  |         |
| xTP3: Structure of life provisions by type of undertakings                       | 6       |
| xTP4: Structure of non-life provisions by type of undertakings                   | 9       |
| Annex xSCR – Structural statistics on the SCR of QIS5 participants 1             | 7       |
| xSCR1: Composition of the net Solvency Capital Requirement (% of BSCR) 1         | 7       |
| xSCR2: Structure of the counterparty default risk by countries1                  | 7       |
| xSCR3: Structure of the life underwriting risk for composite firms               | 8       |
| xSCR4: Composition of the life underwriting risk (% of net life underwriting ris | sk) 18  |
| xSCR5: Composition of the health underwriting risk (% of net health underwri     | ting    |
| risk)1                                                                           | 8       |
| xSCR6: Composition of the non-life underwriting risk (% of net non-life under    | writing |
| risk)1                                                                           | 9       |
| xSCR7: Extent of the risk mitigation effects for the life SCR at country level 1 | 9       |
| xSCR8: Extent of the risk mitigation effects for the health SCR at country leve  | /20     |
| xSCR9: Rating of the structured products owned by countries                      | 20      |
| xSCR10: Rating of the corporate bonds owned by countries                         | 21      |
| xSCR11: Rating of the covered bonds owned by countries                           | 21      |
| xSCR12: Other equity owned by countries2                                         | 22      |
| xSCR13: Non-Life underwriting risk by type of undertakings                       | 22      |
| xSCR14: Non-Life catastrophe risk drivers by countries                           | 25      |
| Annex xOF – Structural statistics on the own funds of QIS5 participants 2        | 27      |
| xOF1: Structure of available own funds2                                          | 27      |
| xOF2: Structure of participations2                                               |         |
| xOF3: Structure of ancillary own funds2                                          | 27      |
| xOF4: Structure of basic own funds2                                              | 28      |
| xOF5: Structure of other paid-in capital instruments2                            | 28      |
| xOF6: Structure of adjustments to own funds2                                     | 28      |
| xOF7: EPIFP / Tier 1 by undertaking type2                                        | 29      |