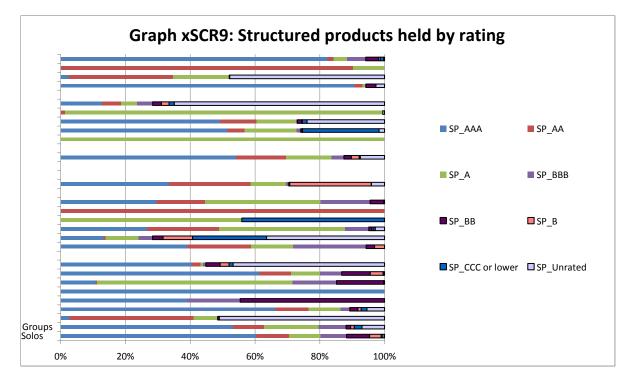

### **Table of contents**

| Annex xTP – Structural statistics on technical provisions in QIS5                | 3       |
|----------------------------------------------------------------------------------|---------|
| xTP1: Methodology used for risk margins in life technical provisions calculation | 13      |
| xTP2: Methodology used for risk margins in non-life technical provisions calcul  | lation  |
|                                                                                  |         |
| xTP3: Structure of life provisions by type of undertakings                       | 6       |
| xTP4: Structure of non-life provisions by type of undertakings                   | 9       |
| Annex xSCR – Structural statistics on the SCR of QIS5 participants 1             | 7       |
| xSCR1: Composition of the net Solvency Capital Requirement (% of BSCR) 1         | 7       |
| xSCR2: Structure of the counterparty default risk by countries1                  | 7       |
| xSCR3: Structure of the life underwriting risk for composite firms               | 8       |
| xSCR4: Composition of the life underwriting risk (% of net life underwriting ris | sk) 18  |
| xSCR5: Composition of the health underwriting risk (% of net health underwri     | ting    |
| risk)1                                                                           | 8       |
| xSCR6: Composition of the non-life underwriting risk (% of net non-life under    | writing |
| risk)1                                                                           | 9       |
| xSCR7: Extent of the risk mitigation effects for the life SCR at country level 1 | 9       |
| xSCR8: Extent of the risk mitigation effects for the health SCR at country leve  | /20     |
| xSCR9: Rating of the structured products owned by countries                      | 20      |
| xSCR10: Rating of the corporate bonds owned by countries                         | 21      |
| xSCR11: Rating of the covered bonds owned by countries                           | 21      |
| xSCR12: Other equity owned by countries2                                         | 22      |
| xSCR13: Non-Life underwriting risk by type of undertakings                       | 22      |
| xSCR14: Non-Life catastrophe risk drivers by countries                           | 25      |
| Annex xOF – Structural statistics on the own funds of QIS5 participants 2        | 27      |
| xOF1: Structure of available own funds2                                          | 27      |
| xOF2: Structure of participations2                                               |         |
| xOF3: Structure of ancillary own funds2                                          | 27      |
| xOF4: Structure of basic own funds2                                              | 28      |
| xOF5: Structure of other paid-in capital instruments2                            | 28      |
| xOF6: Structure of adjustments to own funds2                                     | 28      |
| xOF7: EPIFP / Tier 1 by undertaking type2                                        | 29      |