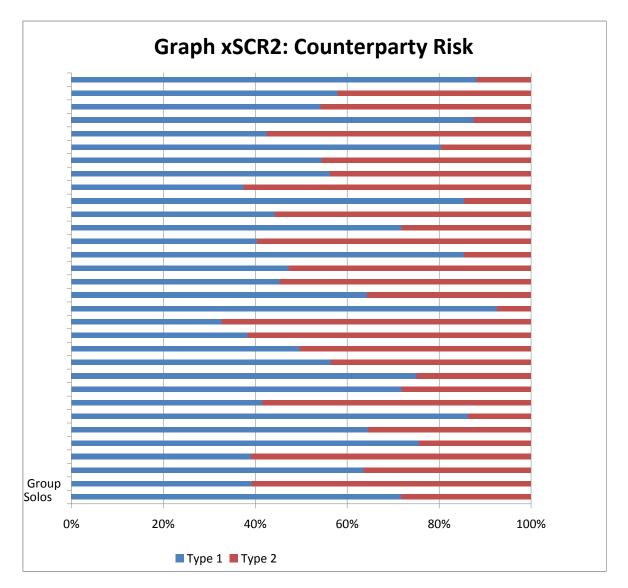

### **Table of contents**

| Annex xTP – Structural statistics on technical provisions in QIS5                | 3       |
|----------------------------------------------------------------------------------|---------|
| xTP1: Methodology used for risk margins in life technical provisions calculation | 13      |
| xTP2: Methodology used for risk margins in non-life technical provisions calcul  | lation  |
|                                                                                  |         |
| xTP3: Structure of life provisions by type of undertakings                       | 6       |
| xTP4: Structure of non-life provisions by type of undertakings                   | 9       |
| Annex xSCR – Structural statistics on the SCR of QIS5 participants 1             | 7       |
| xSCR1: Composition of the net Solvency Capital Requirement (% of BSCR) 1         | 7       |
| xSCR2: Structure of the counterparty default risk by countries1                  | 7       |
| xSCR3: Structure of the life underwriting risk for composite firms               | 8       |
| xSCR4: Composition of the life underwriting risk (% of net life underwriting ris | sk) 18  |
| xSCR5: Composition of the health underwriting risk (% of net health underwri     | ting    |
| risk)1                                                                           | 8       |
| xSCR6: Composition of the non-life underwriting risk (% of net non-life under    | writing |
| risk)1                                                                           | 9       |
| xSCR7: Extent of the risk mitigation effects for the life SCR at country level 1 | 9       |
| xSCR8: Extent of the risk mitigation effects for the health SCR at country leve  | /20     |
| xSCR9: Rating of the structured products owned by countries                      | 20      |
| xSCR10: Rating of the corporate bonds owned by countries                         | 21      |
| xSCR11: Rating of the covered bonds owned by countries                           | 21      |
| xSCR12: Other equity owned by countries2                                         | 22      |
| xSCR13: Non-Life underwriting risk by type of undertakings                       | 22      |
| xSCR14: Non-Life catastrophe risk drivers by countries                           | 25      |
| Annex xOF – Structural statistics on the own funds of QIS5 participants 2        | 27      |
| xOF1: Structure of available own funds2                                          | 27      |
| xOF2: Structure of participations2                                               |         |
| xOF3: Structure of ancillary own funds2                                          | 27      |
| xOF4: Structure of basic own funds2                                              | 28      |
| xOF5: Structure of other paid-in capital instruments2                            | 28      |
| xOF6: Structure of adjustments to own funds2                                     | 28      |
| xOF7: EPIFP / Tier 1 by undertaking type2                                        | 29      |